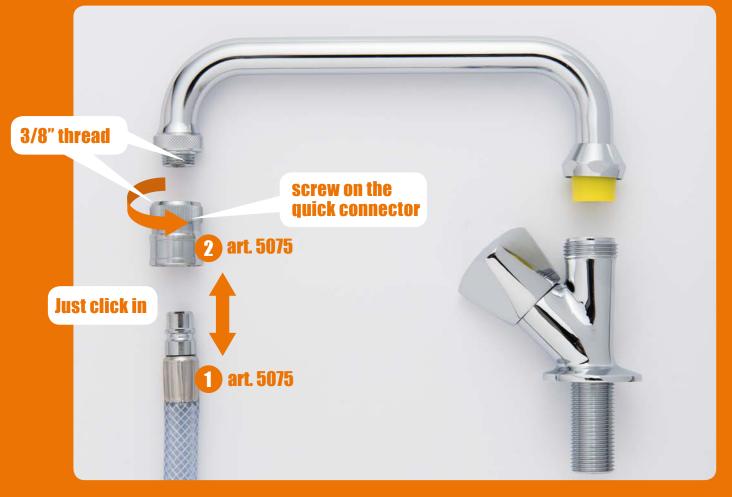

### SPÜLBOY® QUICK CONNECTOR

- First you install the adapter to the tap (see sheet II, picture 1+2).
- The guick connector has a 3/8" thread + also with 1/2" thread equiped which is suitable to the adapter.
- The hose needs a special preparation for fitting to the quick connector! If you order Spülboy® including quick connection we fit up the hose with a suitable connection tail 1.
- By pushing up or down the ring it is easy to connect and disconnect the hose from the water outlet 2.
- · This is highly useful for a daily cleaning and recommended to fulfill highest hygienic standards.