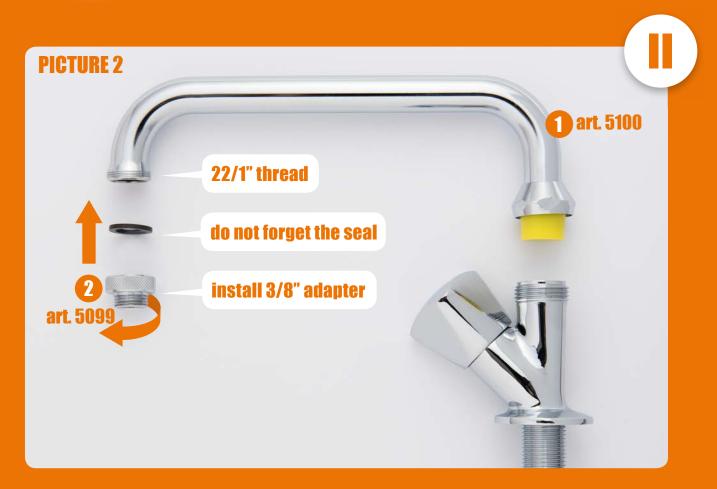

# SPÜLBOY® ADAPTER TO CONNECT

- You can connect SPÜLBOY® to the main water outlet 1 with an adapter 2 (picture 2). 80% of the bars, restaurants and hotels have the same tap outlet with a 22/1" thread.
- To connect SPÜLBOY® you just need to follow the pictures 1-3. SPÜLBOY® is connectable with it's standard connection hose (see picture 3).

# SPÜLBOY® ADAPTER TO CONNECT