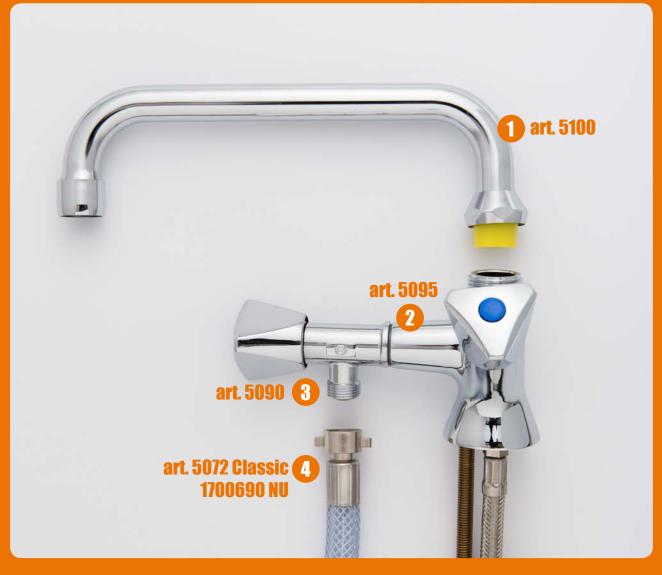

# SPÜLBOY® STANDARD CONNECTION

- The picture shows a standard situation which you will find in approx. 80% of all bars, restaurants and hotels in east and west Europe.
- You find a main water tap 1 and an undertap 2 an additional 3/8" threaded outlet 3.
- Standard SPÜLBOY® units are delivered with hose and fixed 3/8" thread connection 4. For this installation you do not need any further adapter.