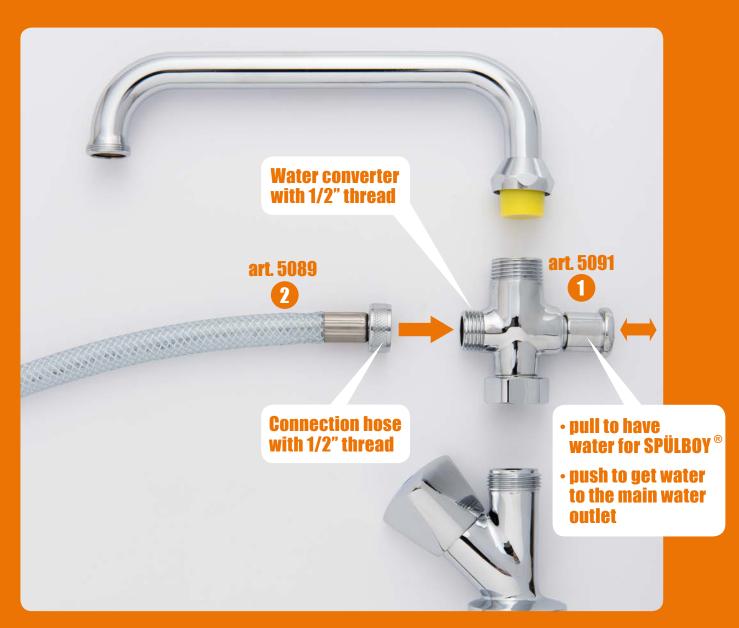

## SPÜLBOY® WATER CONVERTER

- In case you do not have an under tap (sheet I)and you do not want to connect SPÜLBOY® to the main water outlet either (sheet II or III) you can install a water converter 1 with 1/2" thread 2 in between the tap outlet and the tap body.
- The converter needs to be installed between the upper water outlet and the tap body.
- We either equip SPÜLBOY® with a connection hose fit up by 1/2" thread 2 or you use an adapter to connect 1/2" thread to our standard hose with ending of 3/8" thread to connect it smoothly to the converter.