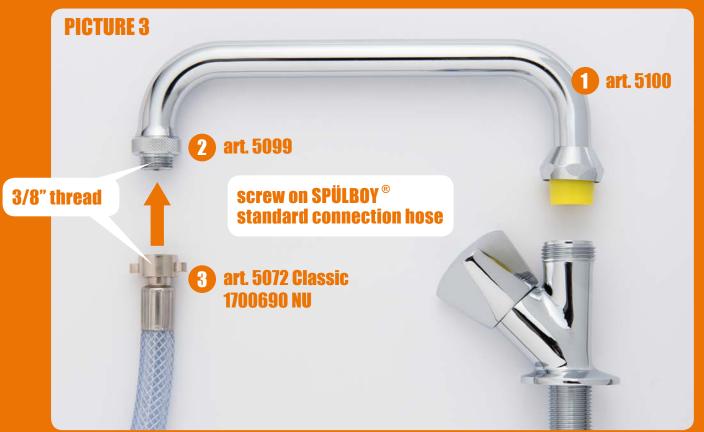

# SPÜLBOY® ADAPTER TO CONNECT

- You can connect SPÜLBOY® to the main water outlet 1 with an adapter 2 (picture 2). 80% of the bars, restaurants and hotels have the same tap outlet with a 22/1" thread.
- To connect SPÜLBOY® you just need to follow the pictures 1-3. SPÜLBOY® is connectable with it's standard connection hose (see picture 3).

# SPÜLBOY® ADAPTER TO CONNECT