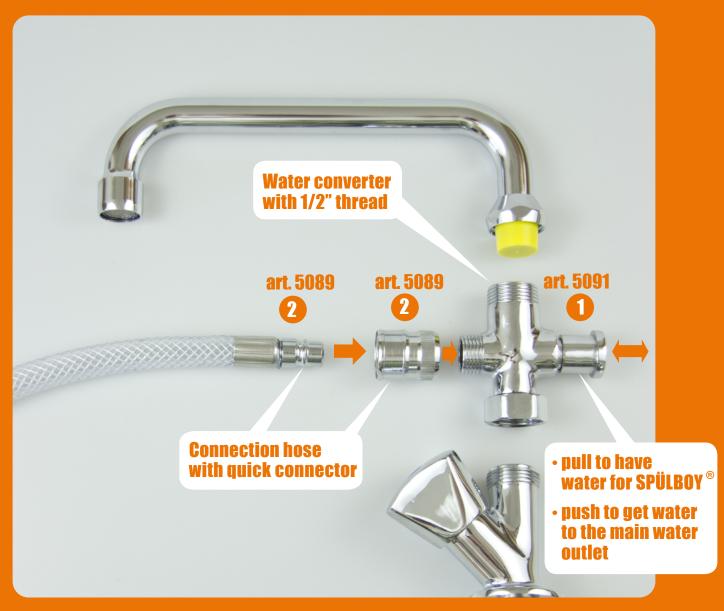

### SPÜLBOY® WATER CONVERTER

- If you do not have an under tap (sheet I) and if you do not want to connect SPÜLBOY® to the main water outlet either (sheet II or III) you can install a water converter 1 with 1/2" thread outlet 2 to connect with a SPÜLBOY hose connection.
- The converter needs to be installed between the upper water outlet and the tap body.
- In this case we equip SPÜLBOY® with a connection hose incl.quick connector 2 to connect it smoothly to the converter 1.