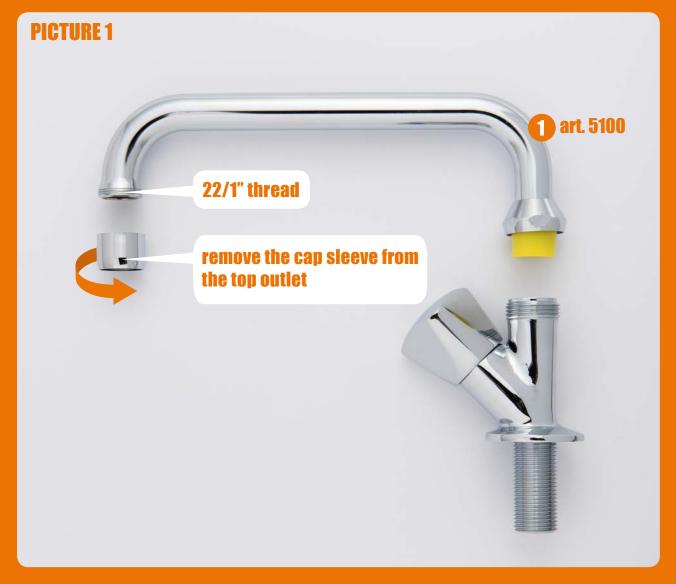

# SPÜLBOY® ADAPTER TO CONNECT

- You can connect SPÜLBOY® to the main water outlet 1 with an adapter 2 (picture 2). 80% of the bars, restaurants and hotels have the same tap outlet with a 22/1" thread.
- To connect SPÜLBOY® you just need to follow the pictures 1-3. SPÜLBOY® is connectable with it's standard connection hose (see picture 3).

# SPÜLBOY® ADAPTER TO CONNECT